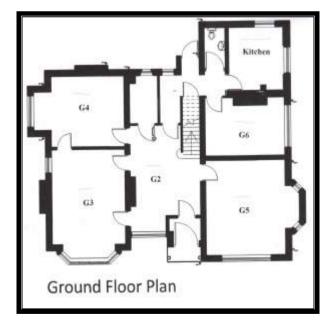

Please see the floor layout plans and reference to the accommodation schedule.

| Ground Floor | Size                    | Rent Region / Status |
|--------------|-------------------------|----------------------|
| G2           | 20.1 .sq. / 216 sq.ft.  | Communal Reception   |
| G3           | 25.1 m.sq. / 270 sq.ft. | £340 pcm             |
| G4           | 19.4 m.sq. / 209 sq.ft. | £265 pcm             |
| G5           | 26.4 m.sq. / 284 sq.ft. | £355 pcm             |

|                               | 14.0 (170 0)            | 0105     |  |
|-------------------------------|-------------------------|----------|--|
| G6                            | 14.2 m.sq. / 153 sq.ft. | £195 pcm |  |
| Communal Staff Kitchen        |                         |          |  |
| Ladies and Gents WCs includ   | ing Disabled Facility   |          |  |
| First Floor                   |                         |          |  |
| F2                            | 13.1 m.sq. / 141 sq.ft. | £175 pcm |  |
| F3                            | 23.1 m.sq. / 249 sq.ft. | £315 pcm |  |
| F4                            | 17.3 m.sq. / 186 sq.ft. | £230 pcm |  |
| F5                            | 24.6 m.sq. / 265 sq.ft. | £335 pcm |  |
| F6                            | 11.0 m.sq. / 118 sq.ft. | £150 pcm |  |
| F7                            | 13.1 m.sq. / 141 sq.ft. | £180 pcm |  |
| Ladies and Gents WCs          |                         |          |  |
| <b>Communal Staff Kitchen</b> |                         |          |  |
| Second Floor                  |                         |          |  |
| S2                            | 16.6 m.sq. / 179 sq.ft. | £200 pcm |  |
| S3 (Store)                    | 5.2 m.sq. / 56 sq.ft.   | £ 40 pcm |  |