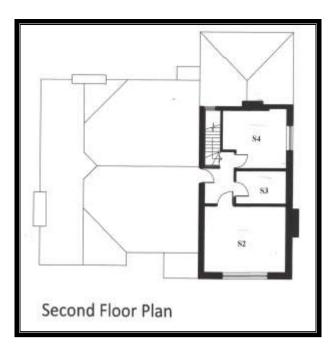

|                               | 14.0 (170 0)            | 0105     |  |
|-------------------------------|-------------------------|----------|--|
| G6                            | 14.2 m.sq. / 153 sq.ft. | £195 pcm |  |
| Communal Staff Kitchen        |                         |          |  |
| Ladies and Gents WCs includ   | ing Disabled Facility   |          |  |
| First Floor                   |                         |          |  |
| F2                            | 13.1 m.sq. / 141 sq.ft. | £175 pcm |  |
| F3                            | 23.1 m.sq. / 249 sq.ft. | £315 pcm |  |
| F4                            | 17.3 m.sq. / 186 sq.ft. | £230 pcm |  |
| F5                            | 24.6 m.sq. / 265 sq.ft. | £335 pcm |  |
| F6                            | 11.0 m.sq. / 118 sq.ft. | £150 pcm |  |
| F7                            | 13.1 m.sq. / 141 sq.ft. | £180 pcm |  |
| Ladies and Gents WCs          |                         |          |  |
| <b>Communal Staff Kitchen</b> |                         |          |  |
| Second Floor                  |                         |          |  |
| S2                            | 16.6 m.sq. / 179 sq.ft. | £200 pcm |  |
| S3 (Store)                    | 5.2 m.sq. / 56 sq.ft.   | £ 40 pcm |  |

 S4
 10.8 m.sq. / 116 sq.ft.
 £125 pcm

These floor areas are provided by the owners architects and the agents cannot therefore confirm that they are provided on the basis of the RICS Code of Measurement.