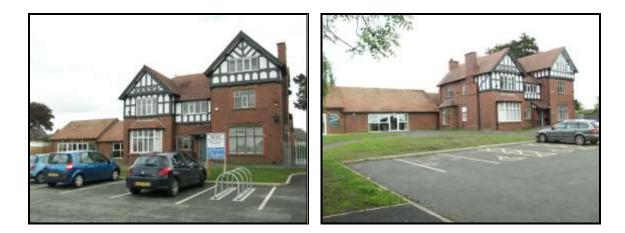

### LOCATION

Chirk is situated approximately half a mile off the A5 Euro trunk route (Holyhead to Felixstowe). The village is very attractive and popular with its good range of facilities including a range of shops, Church, medical centre, public houses/hotels and it is well positioned for the beautiful Ceiriog Valley and of course the Chirk Aqueduct World Heritage site.

Glyn Wylfa is strategically situated on Castle Road with its public car park to the front and business office parking to the rear.

#### DESCRIPTION

Glyn Wylfa is a fine late Victorian (1899) residence which has undergone a well conceived and planned renovation and conversion to provide prestigious offices which are now available to let either singularly or in combinations. The whole is available as one if required. The Chirk Aqueduct World Heritage site is within walking distance. In the future, Glyn Wylfa will serve as its visitor hub with public parking to the front of the building. There is an on site café, gallery, general community facility and situated at the rear the Chirk Community Police Station. A small number of garage/storage buildings will also be offered in the future. Particular features include: