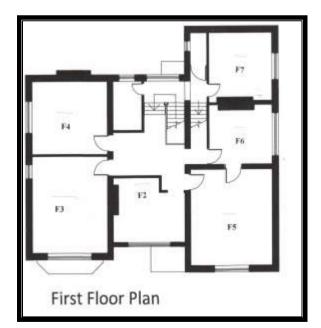

Please see the floor layout plans and reference to the accommodation schedule.

|                               | 14.0 (170 0)            | 0105     |  |
|-------------------------------|-------------------------|----------|--|
| G6                            | 14.2 m.sq. / 153 sq.ft. | £195 pcm |  |
| Communal Staff Kitchen        |                         |          |  |
| Ladies and Gents WCs includ   | ing Disabled Facility   |          |  |
| First Floor                   |                         |          |  |
| F2                            | 13.1 m.sq. / 141 sq.ft. | £175 pcm |  |
| F3                            | 23.1 m.sq. / 249 sq.ft. | £315 pcm |  |
| F4                            | 17.3 m.sq. / 186 sq.ft. | £230 pcm |  |
| F5                            | 24.6 m.sq. / 265 sq.ft. | £335 pcm |  |
| F6                            | 11.0 m.sq. / 118 sq.ft. | £150 pcm |  |
| F7                            | 13.1 m.sq. / 141 sq.ft. | £180 pcm |  |
| Ladies and Gents WCs          |                         |          |  |
| <b>Communal Staff Kitchen</b> |                         |          |  |
| Second Floor                  |                         |          |  |
| S2                            | 16.6 m.sq. / 179 sq.ft. | £200 pcm |  |
| S3 (Store)                    | 5.2 m.sq. / 56 sq.ft.   | £ 40 pcm |  |

 S4
 10.8 m.sq. / 116 sq.ft.
 £125 pcm

These floor areas are provided by the owners architects and the agents cannot therefore confirm that they are provided on the basis of the RICS Code of Measurement.